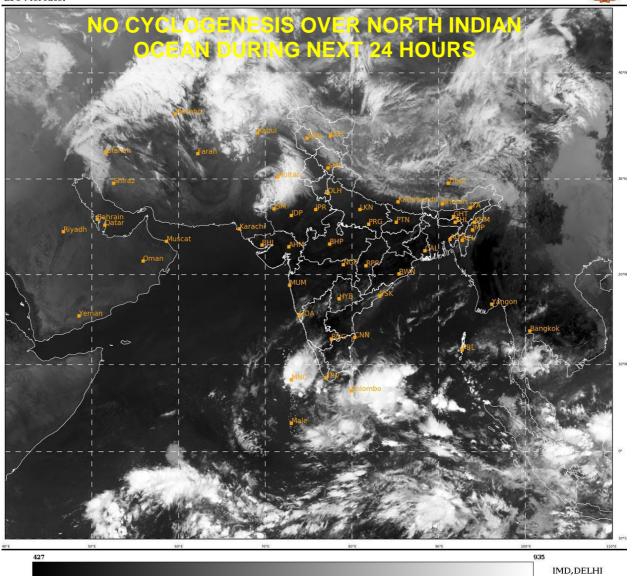

#### **BAY OF BENGAL:**

SCATTERED LOW AND MEDIUM CLOUDS WITH EMBEDDED INTENSE TO VERY INTENSE CONVECTION OVER SOUTH BAY OF BENGAL AT SOUTH OF LATITUDE 10.0°N. SCATTERED LOW AND MEDIUM CLOUDS WITH EMBEDDED WEAK TO MODERATE CONVECTION OVER CENTRAL PARTS OF CENTRAL BAY OF BENGAL AND ANDAMAN SEA.

### **ARABIAN SEA:**

BROKEN LOW AND MEDIUM CLOUDS WITH EMBEDDED INTENSE TO VERY INTENSE CONVECTION OVER SOUTHEAST ARABIAN SEA OFF KERALA COAST AND ADJOINING COMORIN & NEIGHBOURHOOD.